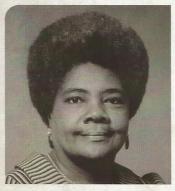

## PAST PRESIDENTS OF THE NURSES ASSOCIATION WHO HAVE SERVED US

MRS. LELEKA CHAMPAGNIE 1965-1966, 1979

MRS. LAURIE HUNTER-SCOTT 1967-1968

MRS. LOLA BRAGG 1969

MRS. ENID LAWRENCE 1970-1971

MISS LUCILLE LINDSAY 1972

MRS. LUCY O'SULLIVAN 1973

DR. MARY J. SEIVWRIGHT 1974-1975, 1980

MRS. SYRINGA MARSHALL-BURNETT 1976-1977, 1989-1991

MRS. CARMEN BROOKS 1978

MRS. MEREL HANSON 1981-1983

MRS. PATRICIA IVERS 1984

MRS. EULAH REID-OTTEY 1985