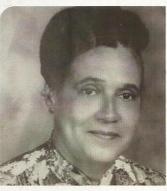

## PAST PRESIDENTS OF THE NURSES ASSOCIATION WHO HAVE SERVED US

DAME NITA BARROW 1946-1948

MRS. GRACE MARSH 1949-1950-1956

MISS JULIE SYMES 1951

MISS EVA LOWE 1952

MISS CYNTHIA VERNON 1953

MRS. VIOLET SKEFFREY 1954

MISS ZOE BURROWES
1955

MISS GERTRUDE SWABY 1957

MRS. IRIS VASSELL-BOGUES 1958

MISS ETHEL THORPE 1959-1960

MRS. EILEEN PETERKIN 1961-1962

MRS. EDITH FOX-THOMPSON 1963-1964