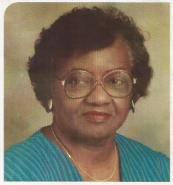

## PAST PRESIDENTS OF THE NURSES ASSOCIATION WHO HAVE SERVED US

MRS. THELMA DEER-ANDERSON 1986-1987

MRS. TAEDALINE REID 1988

MRS. ANCYLIN MORGAN 1992-1994

MISS. PEARLIE ESTEEN 1995 - 1997

MRS EDITH ALLWOOD-ANDERSON 1998-2000 , 2005-2010

IRIS WILSON 2001-2003

VALDA LAWRENCE-CAMPBELL 2003-2005

MRS ANTHONETTE
PATTERSON-BARTLEY
2010-2014